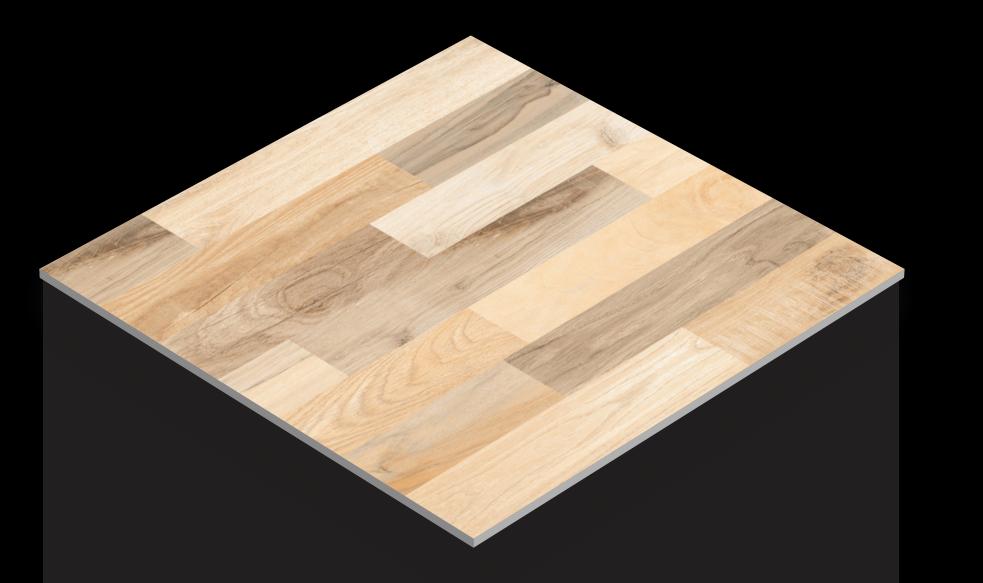

QUBA CREMA

FINISH - MATT

RABI GREY

FINISH - MATT

**RICH WOOD** 

FINISH - MATT

**RIO STONE BEIGE** 

FINISH - MATT