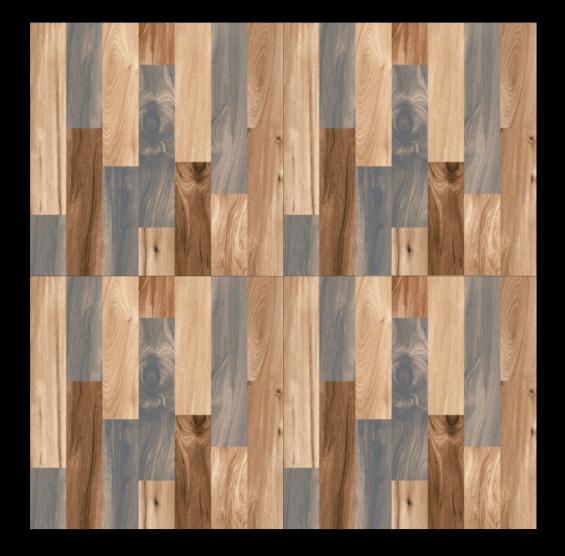

### 600x 600mm

VITRIFIE D TILES

Finish : **MATT**  Thickness : 8**.0**mm<sub>(approx.)</sub>

Matt tiles bring a sophisticated and understated elegance to any space, seamlessly combining style and functionality.