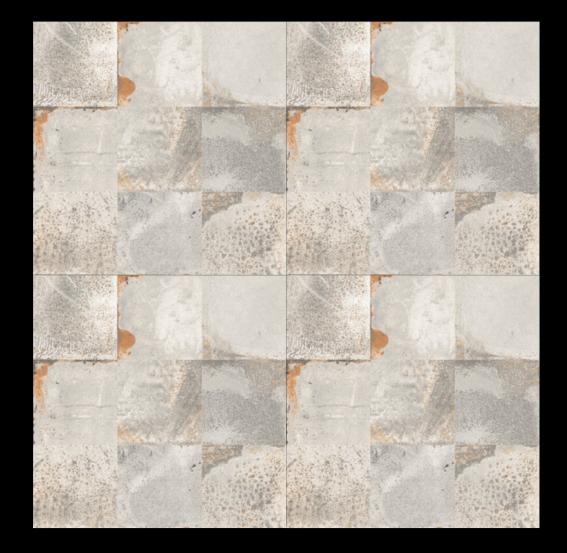

### 600x 600mm

VITRIFIE D TILES

Finish : **MATT**  Thickness : 8**.0**mm<sub>(approx.)</sub>

Matt tiles bring a sophisticated and understated elegance to any space, seamlessly combining style and functionality.