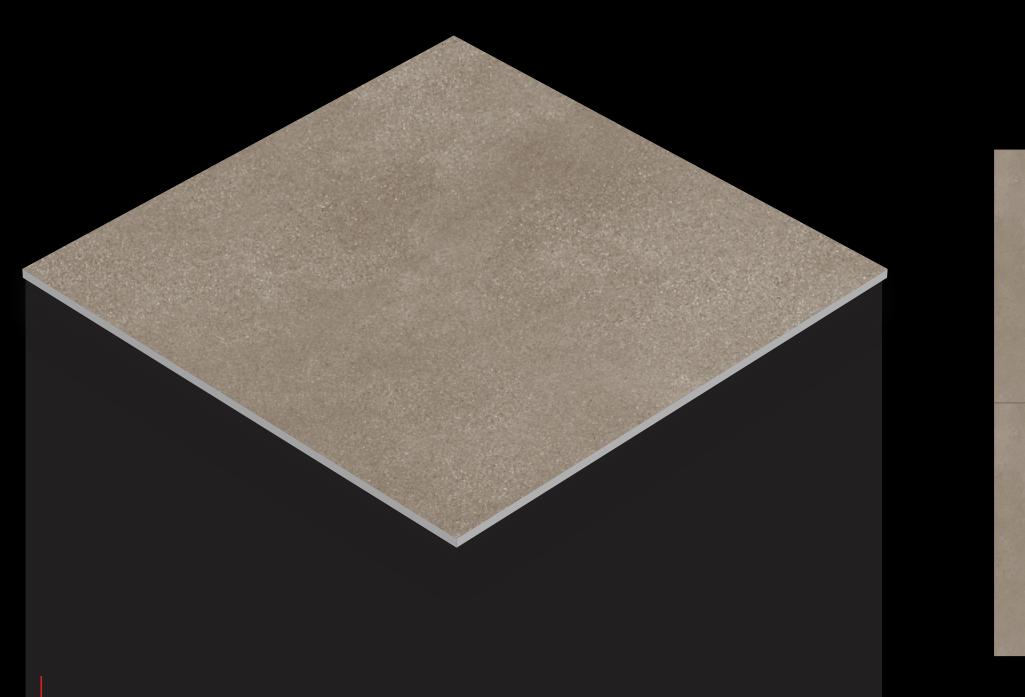

### 600x 600mm

VITRIFIE D TILES

Finish : **MATT**  Thickness : 8**.0**mm<sub>(approx.)</sub>

Matt tiles bring a sophisticated and understated elegance to any space, seamlessly combining style and functionality.