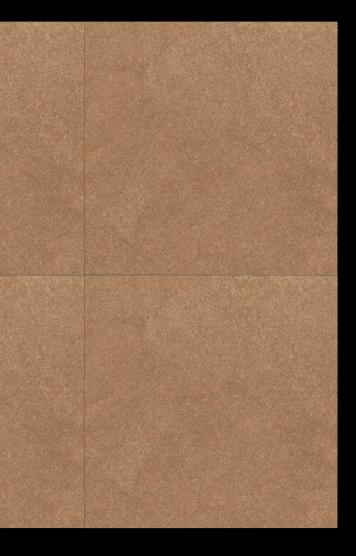

### 600x 600mm

VITRIFIE D TILES

Finish : **MATT**  Thickness : 8**.0**mm<sub>(approx.)</sub>

Matt tiles bring a sophisticated and understated elegance to any space, seamlessly combining style and functionality.