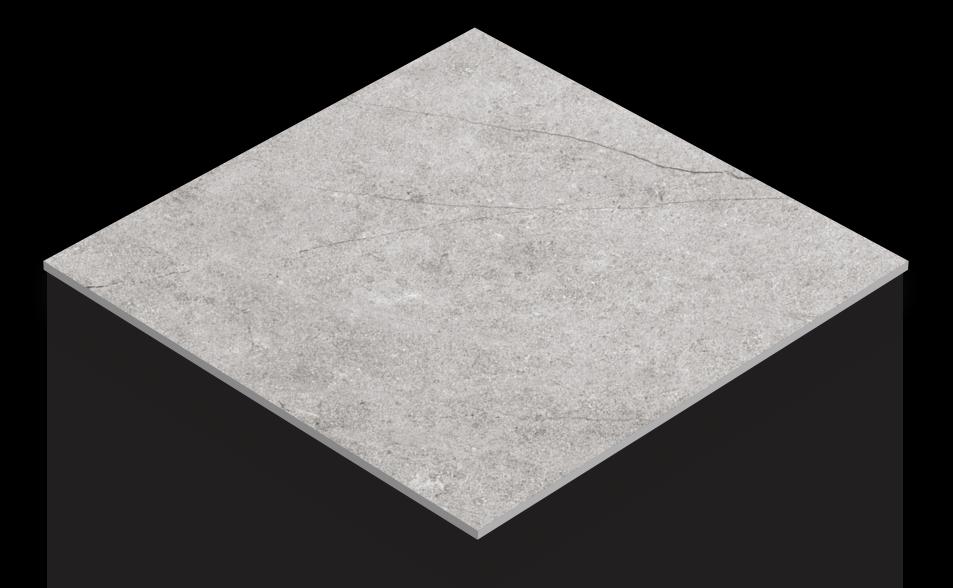

### 600x 600mm

VITRIFIE D TILES

Finish : **MATT**  Thickness : 8**.0**mm<sub>(approx.)</sub>

Matt tiles bring a sophisticated and understated elegance to any space, seamlessly combining style and functionality.