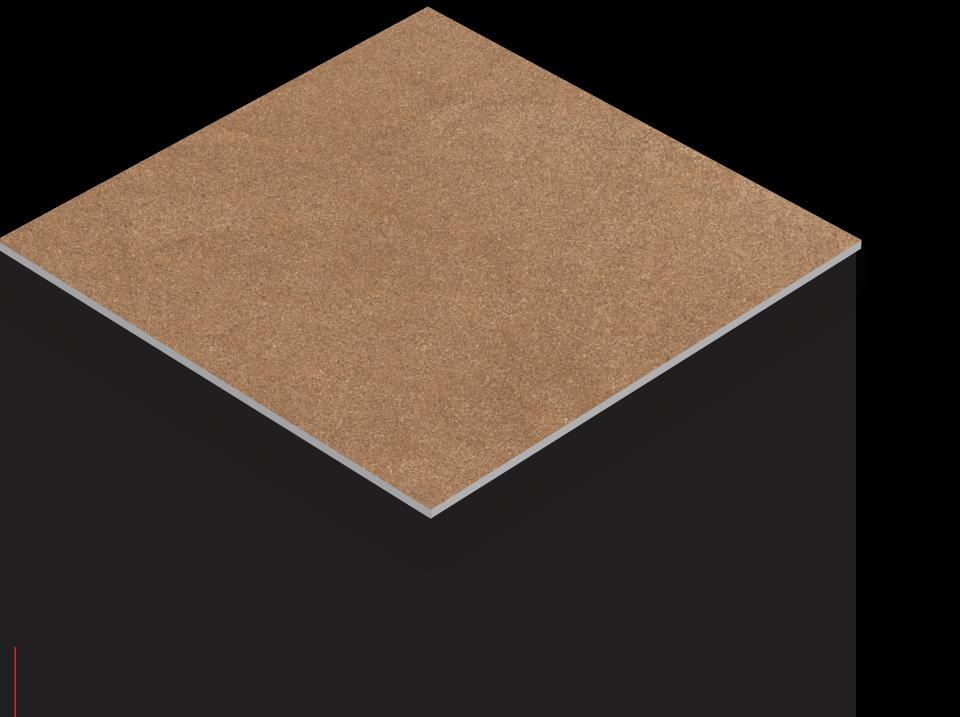

### 600x 600mm

VITRIFIE D TILES

Finish : **MATT**  Thickness : 8**.0**mm<sub>(approx.)</sub>

Matt tiles bring a sophisticated and understated elegance to any space, seamlessly combining style and functionality.