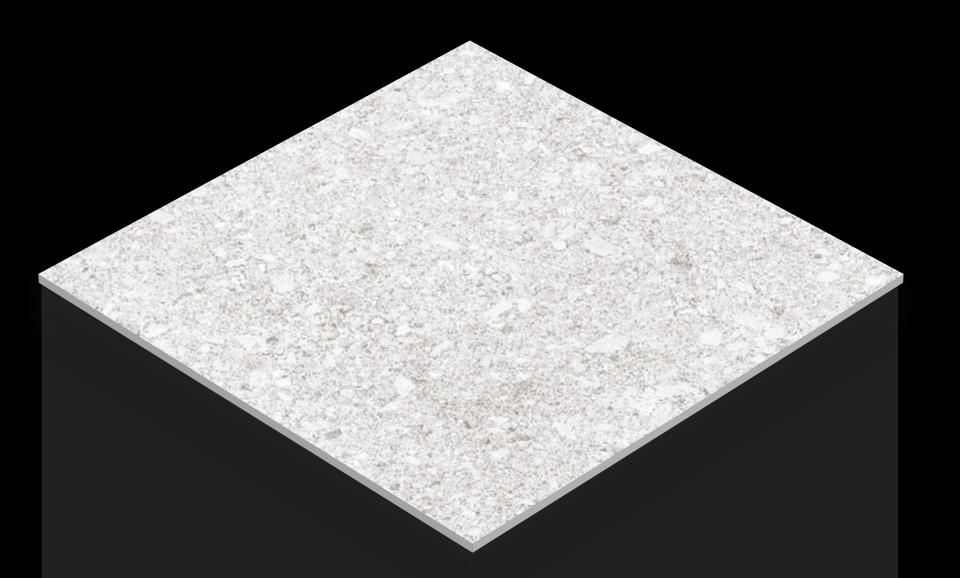

### 600x 600mm

VITRIFIE D TILES

Finish : **MATT**  Thickness : 8**.0**mm<sub>(approx.)</sub>

Matt tiles bring a sophisticated and understated elegance to any space, seamlessly combining style and functionality.