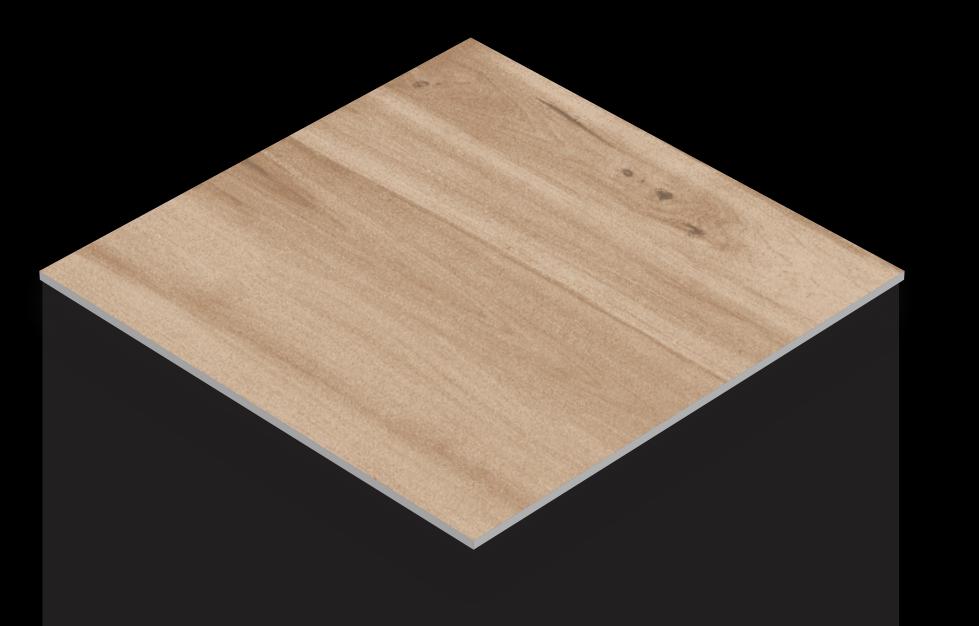

### 600x 600mm

VITRIFIE D TILES

Finish : **MATT**  Thickness : 8**.0**mm<sub>(approx.)</sub>

Matt tiles bring a sophisticated and understated elegance to any space, seamlessly combining style and functionality.