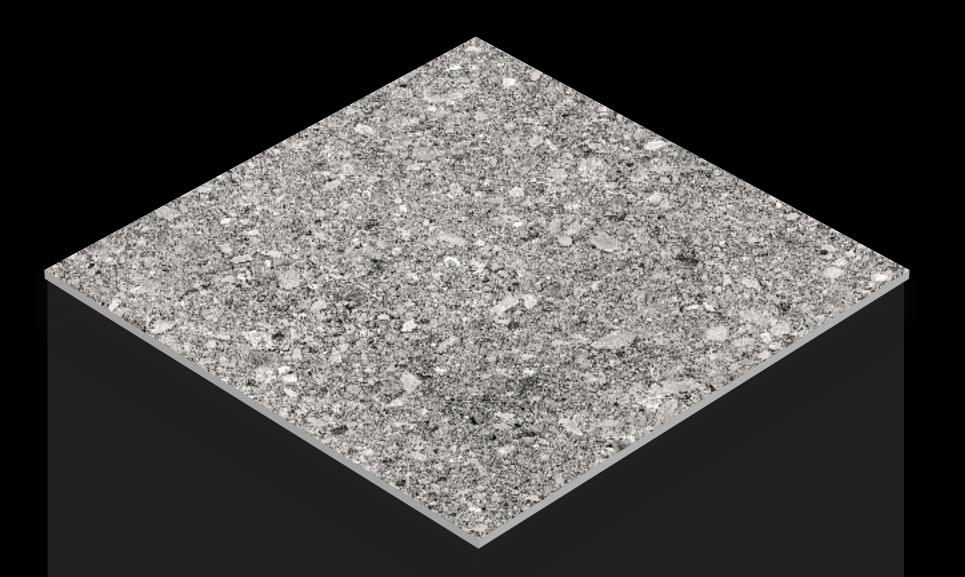

### 600x 600mm

VITRIFIE D TILES

Finish : **MATT**  Thickness : 8**.0**mm<sub>(approx.)</sub>

Matt tiles bring a sophisticated and understated elegance to any space, seamlessly combining style and functionality.