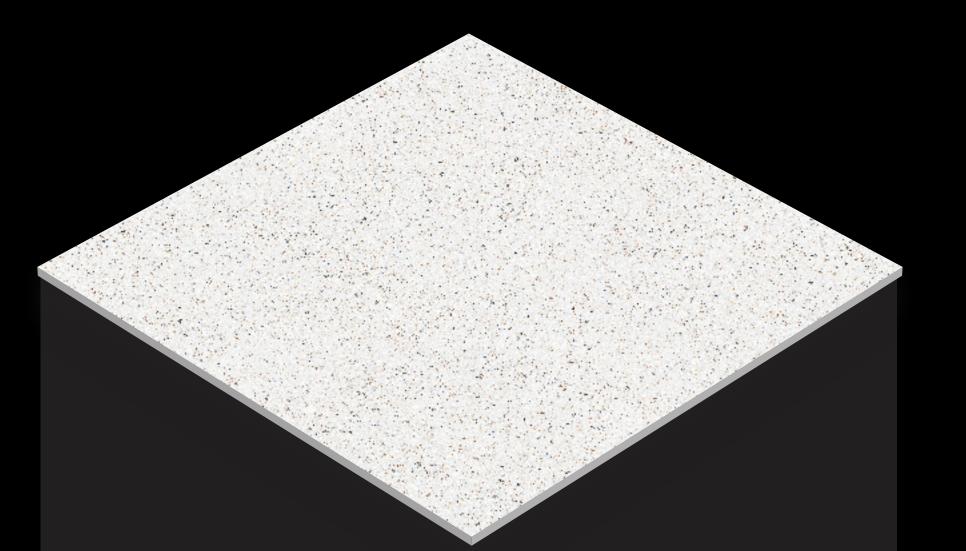

### 600x 600mm

VITRIFIE D TILES

Finish : **MATT**  Thickness : 8**.0**mm<sub>(approx.)</sub>

Matt tiles bring a sophisticated and understated elegance to any space, seamlessly combining style and functionality.