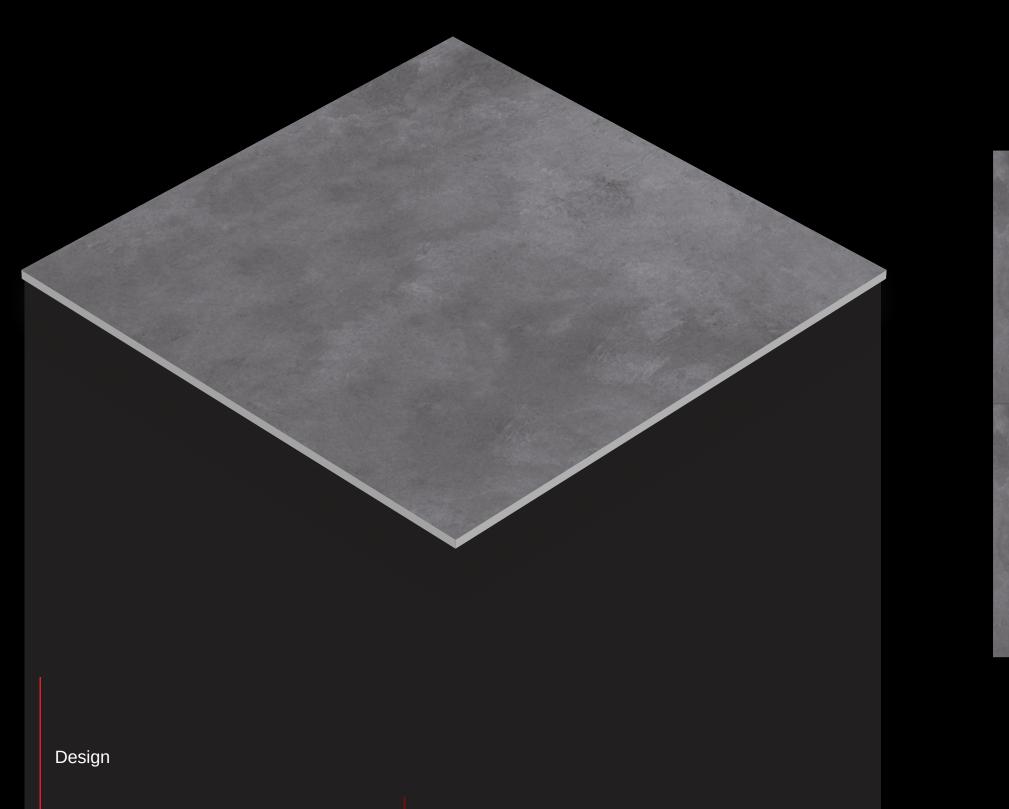

### 600x 600mm

VITRIFIE D TILES

Finish : **MATT**  Thickness : 8**.0**mm<sub>(approx.)</sub>

Matt tiles bring a sophisticated and understated elegance to any space, seamlessly combining style and functionality.