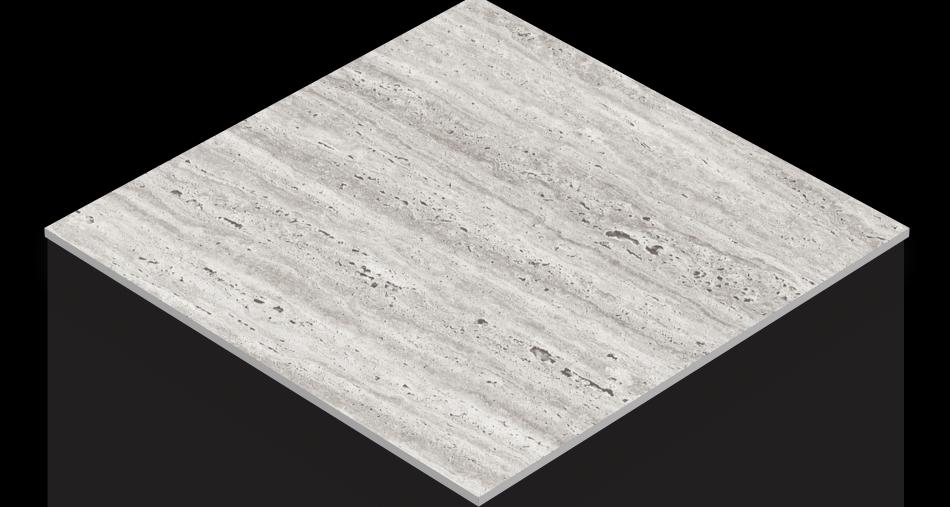

### SKY WORLD CERAMIC

te.

S.F.

Star State

5 A 10

alon with the

5 A 15

TRAVENTINE GREY

FINISH - MATT