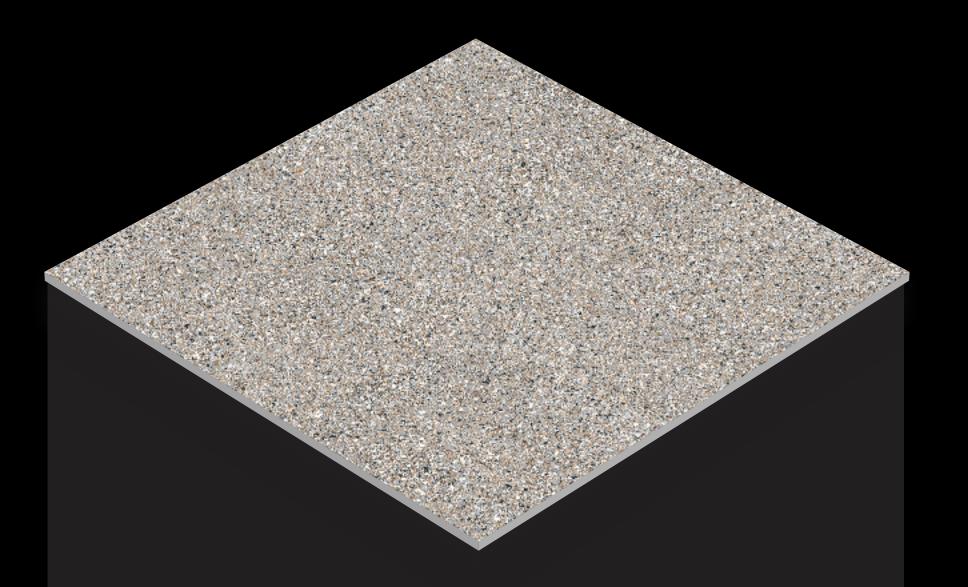

### 600x 600mm

VITRIFIE D TILES

Finish : **MATT**  Thickness : 8**.0**mm<sub>(approx.)</sub>

Matt tiles bring a sophisticated and understated elegance to any space, seamlessly combining style and functionality.