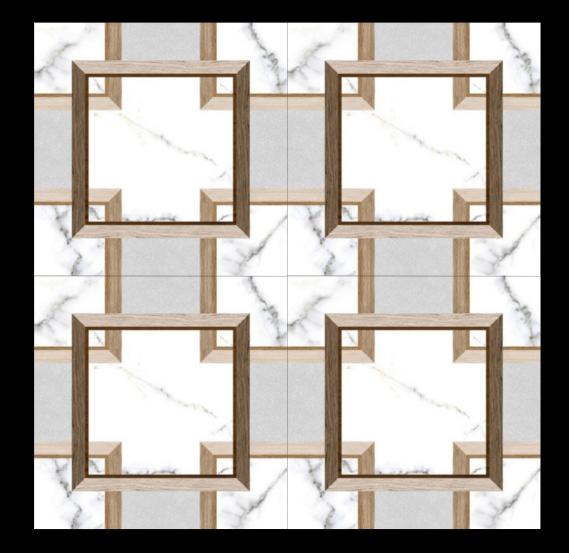

### 600x 600mm

VITRIFIE D TILES

Finish : **MATT**  Thickness : 8**.0**mm<sub>(approx.)</sub>

Matt tiles bring a sophisticated and understated elegance to any space, seamlessly combining style and functionality.