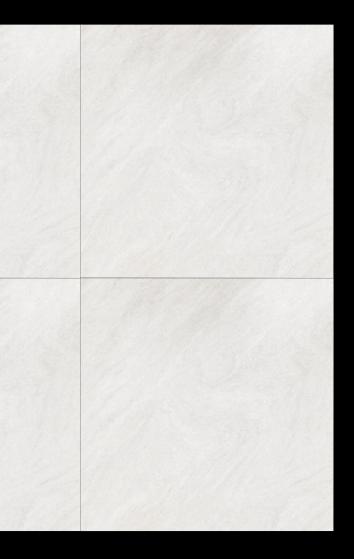

SOLO GREY

FINISH - MATT

SPATTER LIGHT

FINISH - MATT

TORNED SNOW

FINISH - MATT

3

TRAVENTINE CREMA

FINISH - MATT