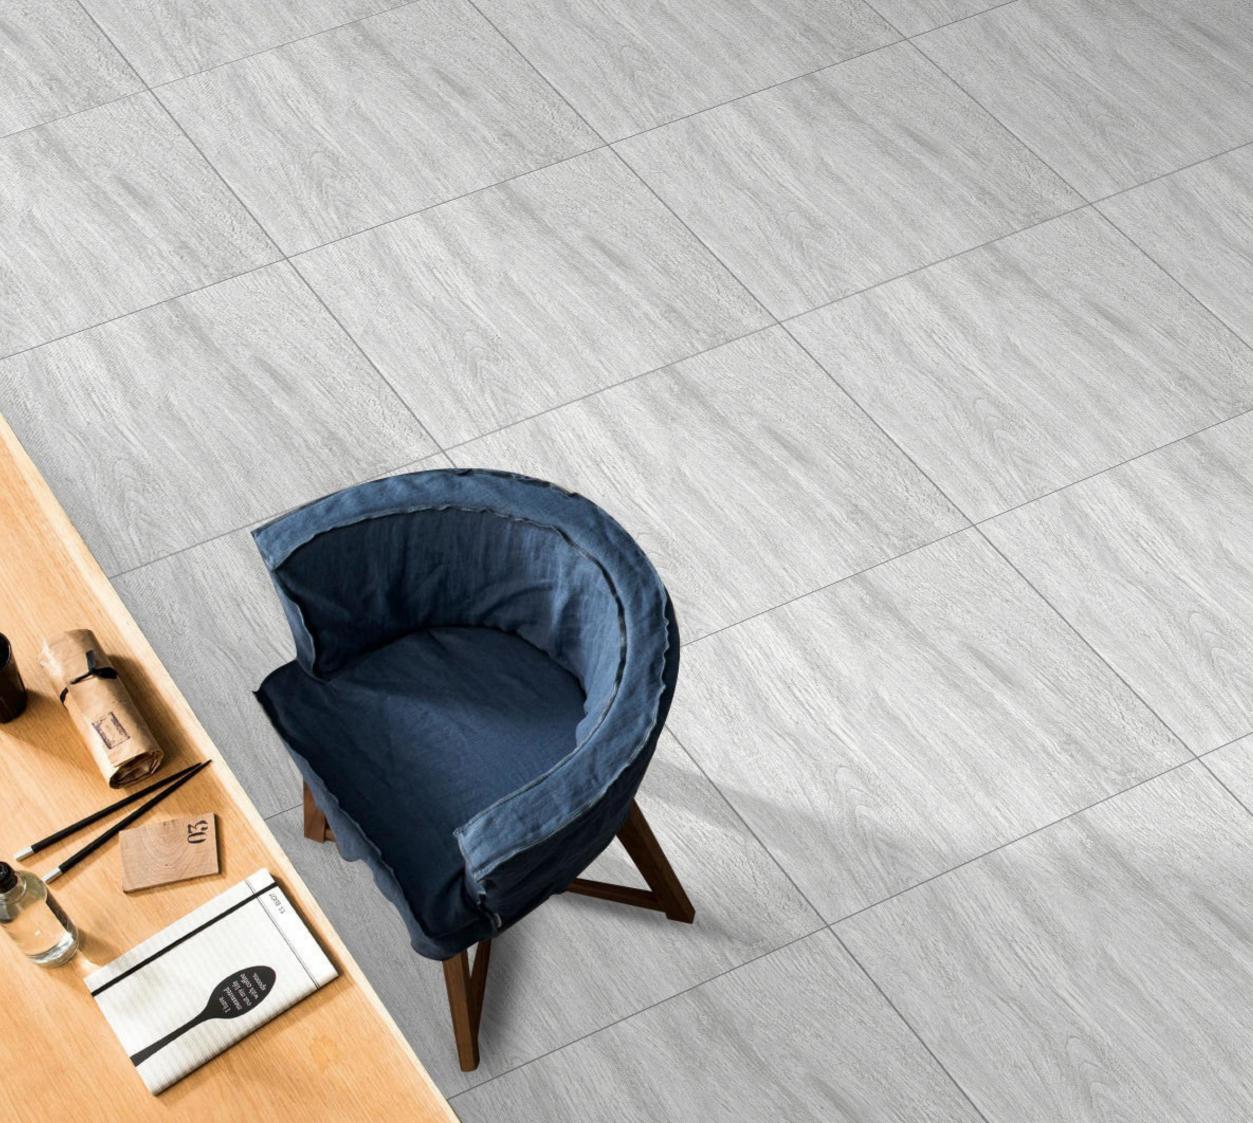

### 600x 600mm

VITRIFIE D TILES

Finish : **MATT**  Thickness : 8**.0**mm<sub>(approx.)</sub>

Matt tiles bring a sophisticated and understated elegance to any space, seamlessly combining style and functionality.