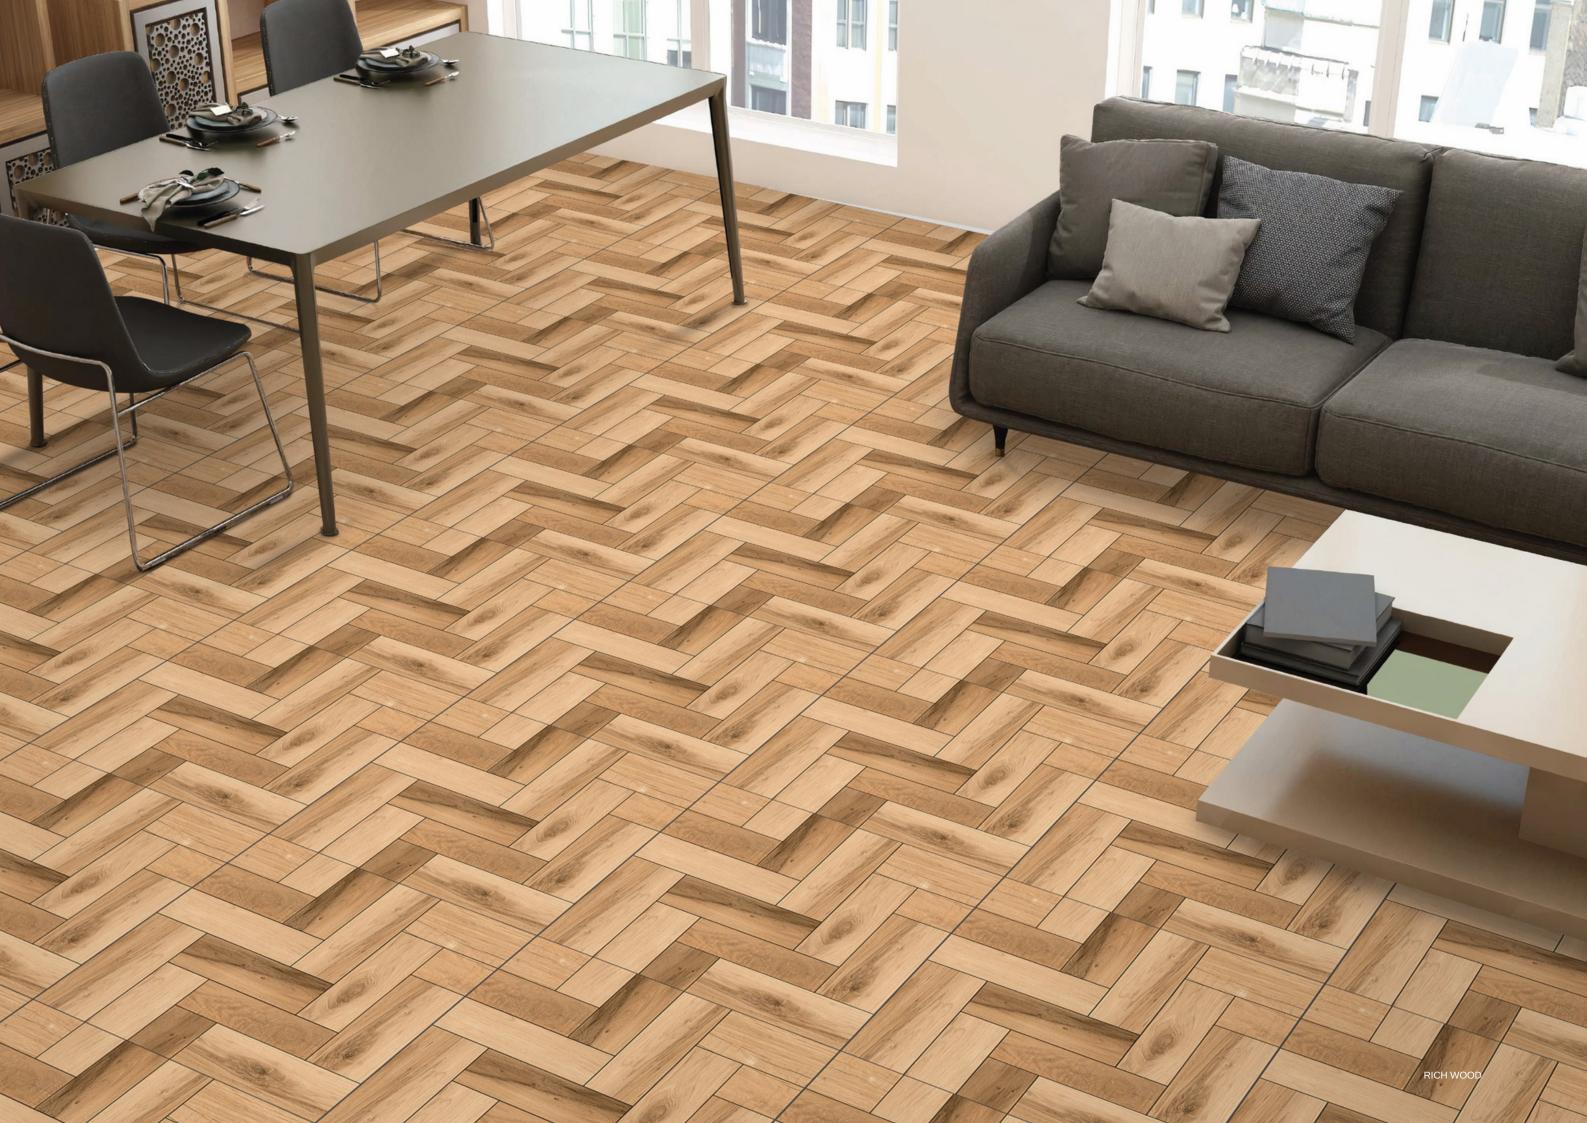

QUBA CREMA

FINISH - MATT

RABI GREY

FINISH - MATT

**RICH WOOD** 

FINISH - MATT

**RIO STONE BEIGE** 

FINISH - MATT