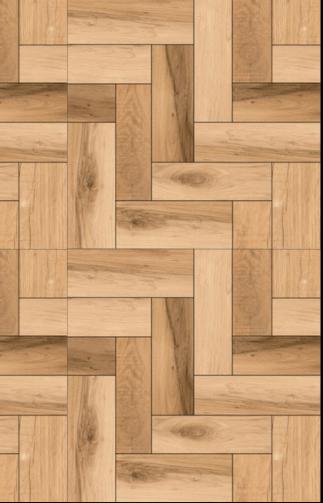

### 600x 600mm

VITRIFIE D TILES

Finish : **MATT**  Thickness : 8**.0**mm<sub>(approx.)</sub>

Matt tiles bring a sophisticated and understated elegance to any space, seamlessly combining style and functionality.