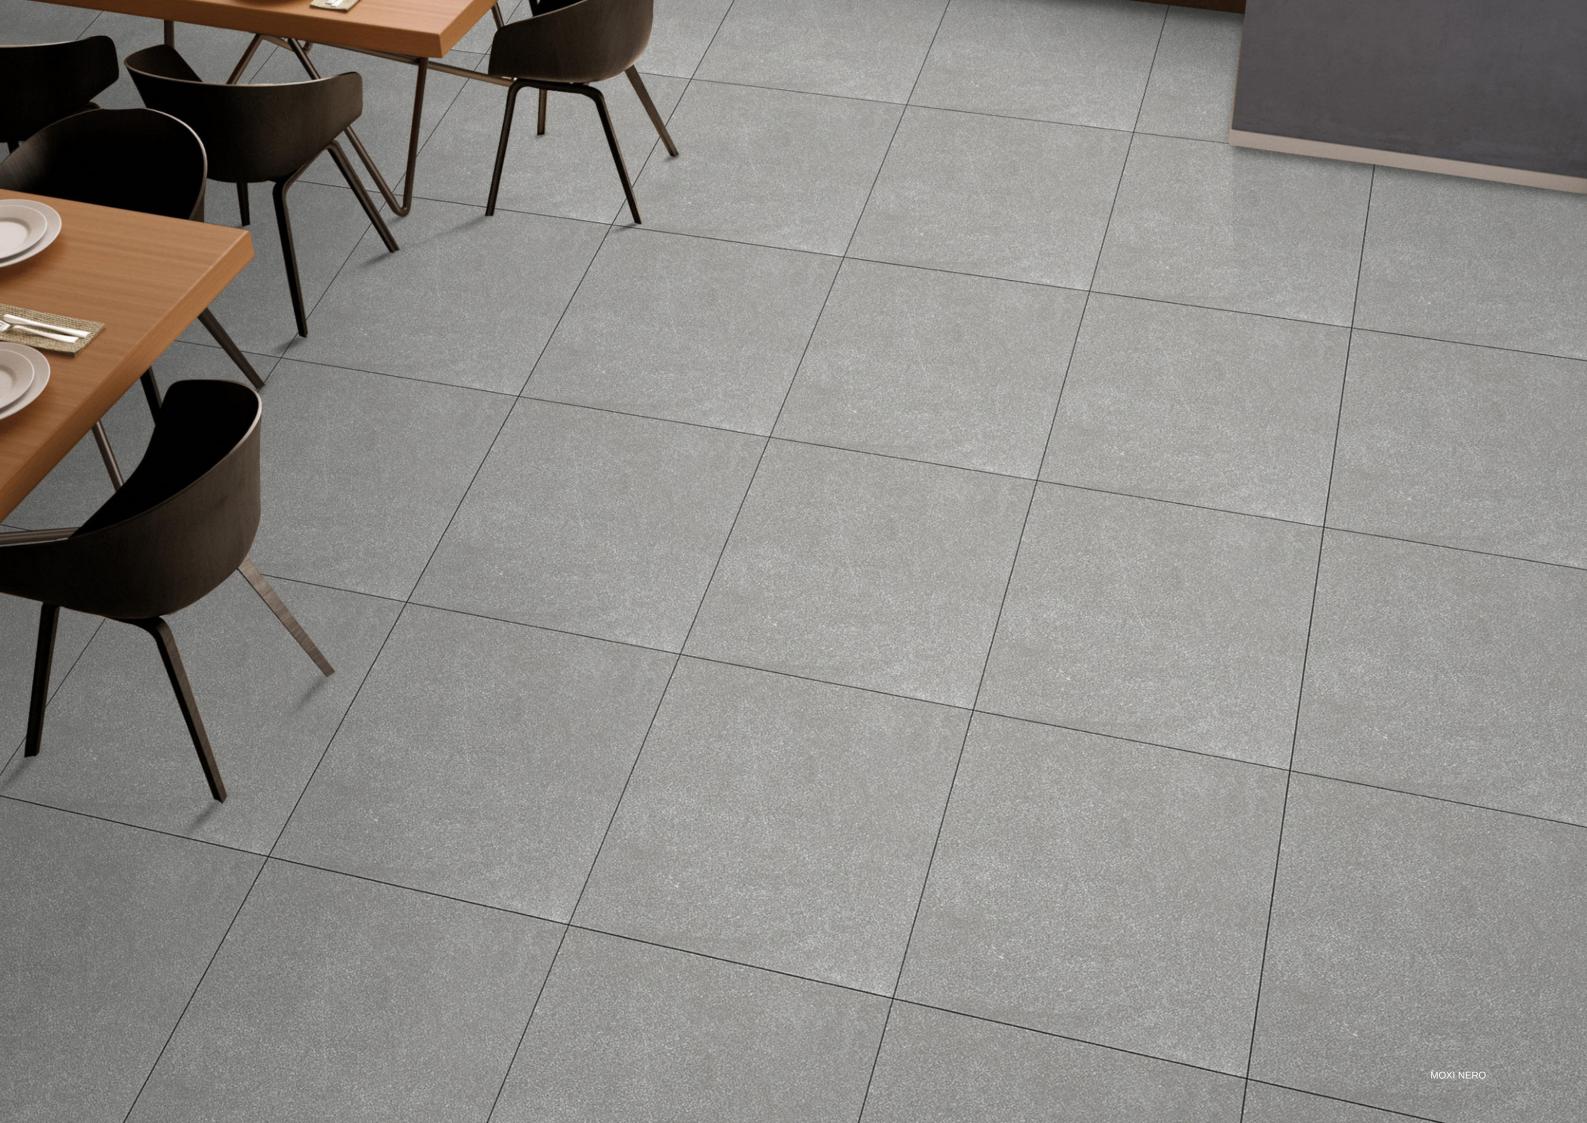

### 600x 600mm

VITRIFIE D TILES

Finish : **MATT**  Thickness : 8**.0**mm<sub>(approx.)</sub>

Matt tiles bring a sophisticated and understated elegance to any space, seamlessly combining style and functionality.