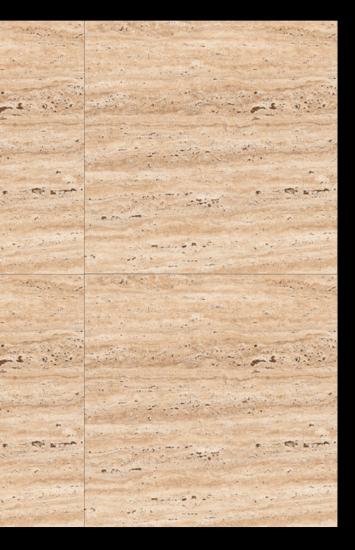

SOLO GREY

FINISH - MATT

SPATTER LIGHT

FINISH - MATT

TORNED SNOW

FINISH - MATT

3

TRAVENTINE CREMA

FINISH - MATT