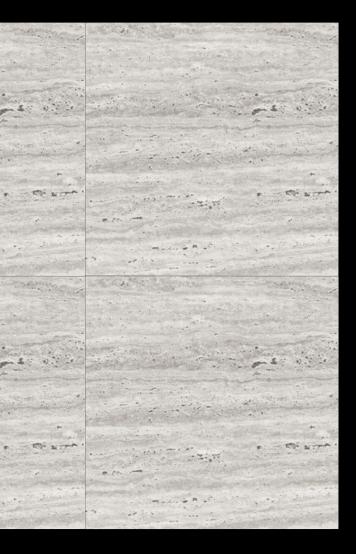

### SKY WORLD CERAMIC

te.

S.F.

Star State

5 A 10

alon with the

5 A 15

TRAVENTINE GREY

FINISH - MATT