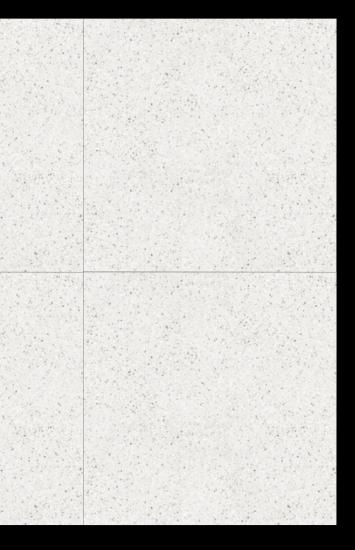

### 600x 600mm

VITRIFIE D TILES

Finish : **MATT**  Thickness : 8**.0**mm<sub>(approx.)</sub>

Matt tiles bring a sophisticated and understated elegance to any space, seamlessly combining style and functionality.