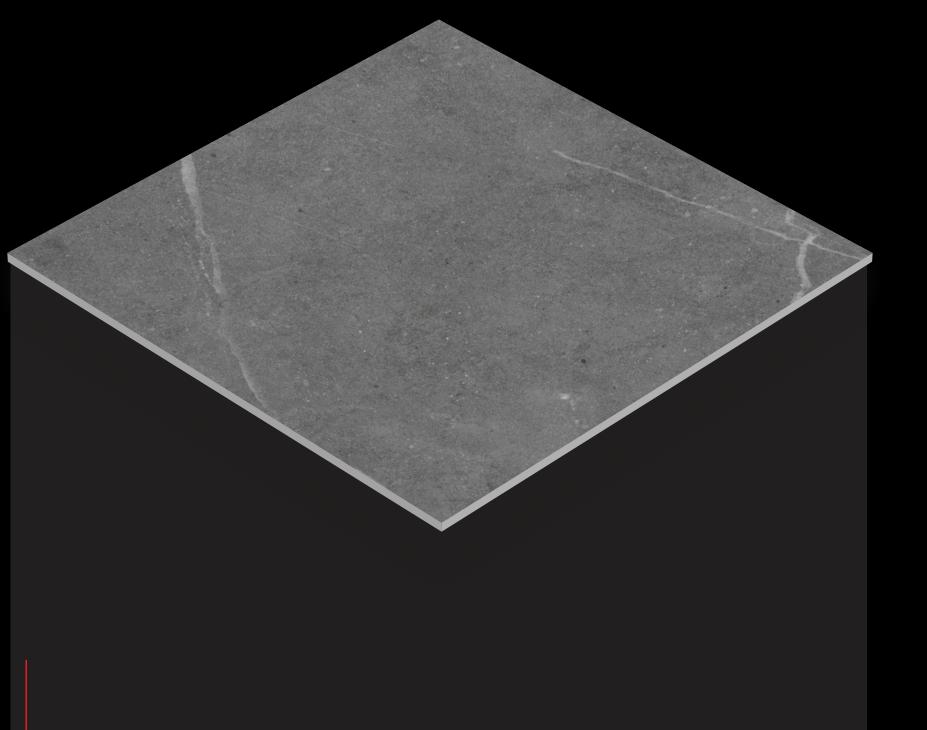

### 600x 600mm

VITRIFIE D TILES

Finish : **MATT**  Thickness : 8**.0**mm<sub>(approx.)</sub>

Matt tiles bring a sophisticated and understated elegance to any space, seamlessly combining style and functionality.