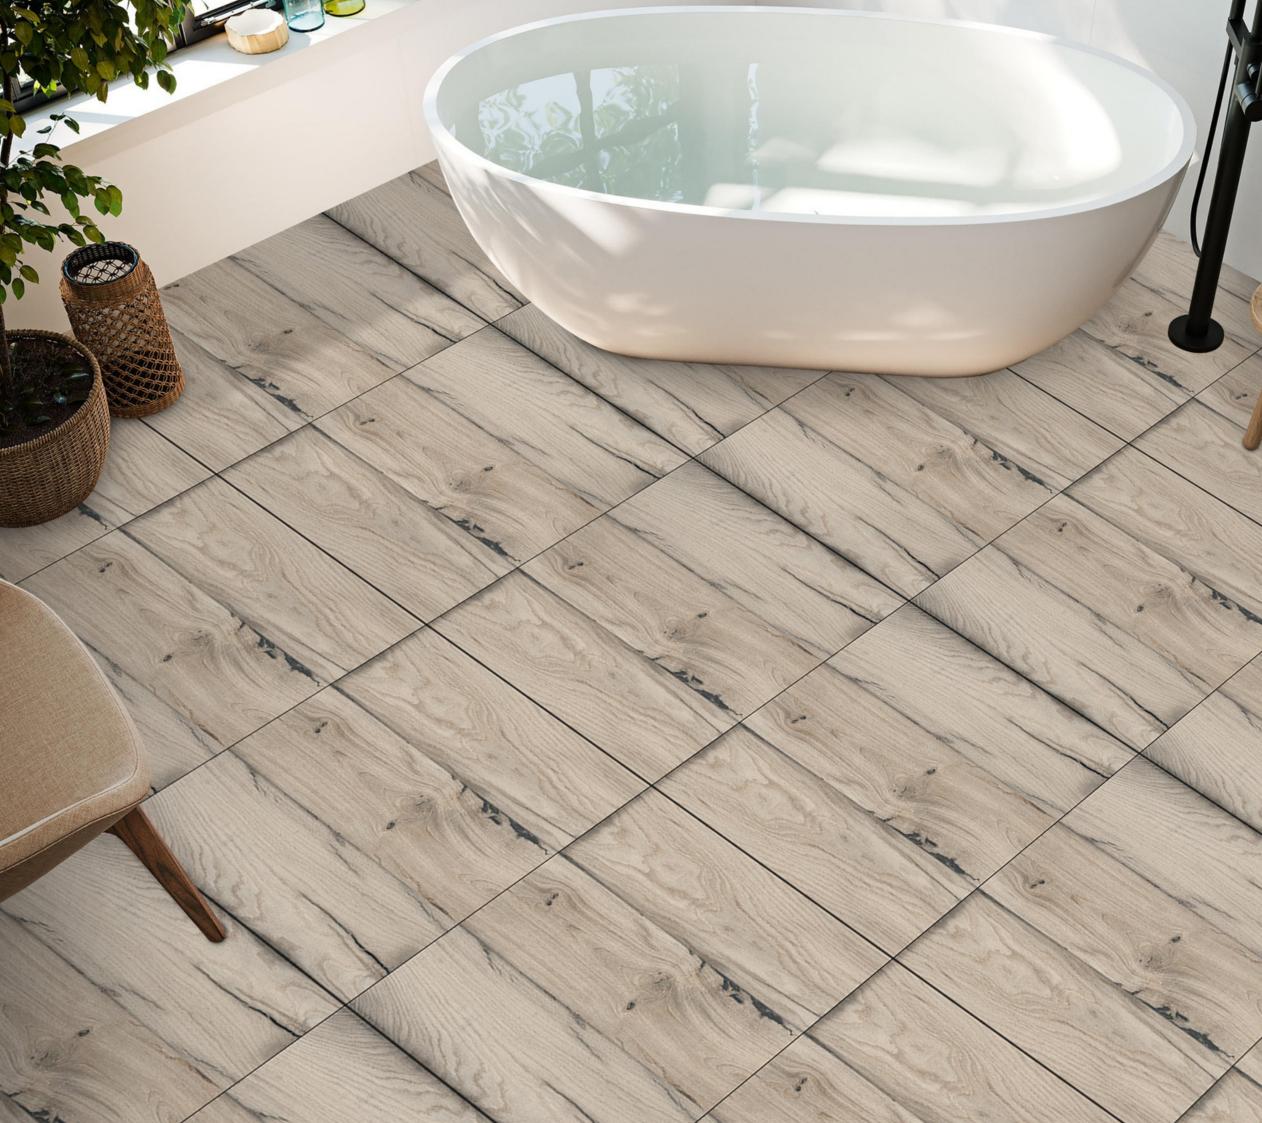

### 600x 600mm

VITRIFIE D TILES

Finish : **MATT**  Thickness : 8**.0**mm<sub>(approx.)</sub>

Matt tiles bring a sophisticated and understated elegance to any space, seamlessly combining style and functionality.