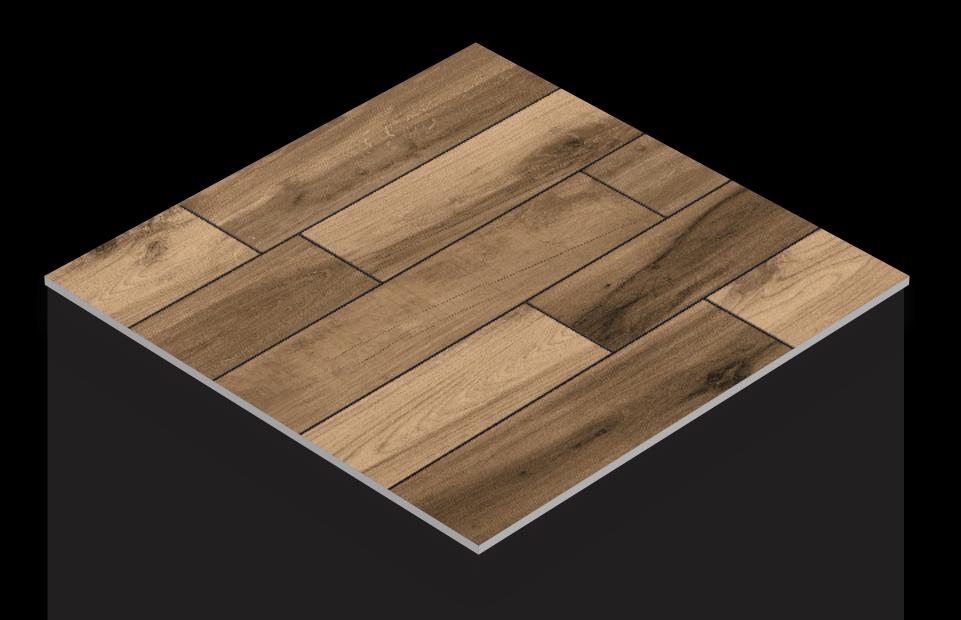

QUBA CREMA

FINISH - MATT

RABI GREY

FINISH - MATT

**RICH WOOD** 

FINISH - MATT

**RIO STONE BEIGE** 

FINISH - MATT