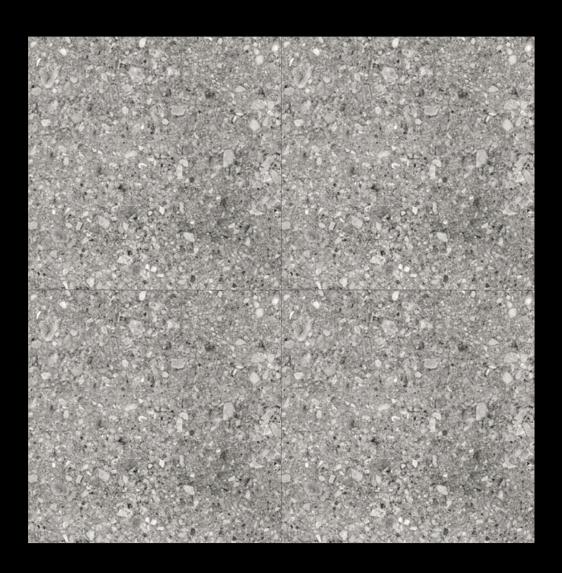

### 600x 600mm

VITRIFIE D TILES

Finish : **MATT**  Thickness : 8**.0**mm<sub>(approx.)</sub>

Matt tiles bring a sophisticated and understated elegance to any space, seamlessly combining style and functionality.