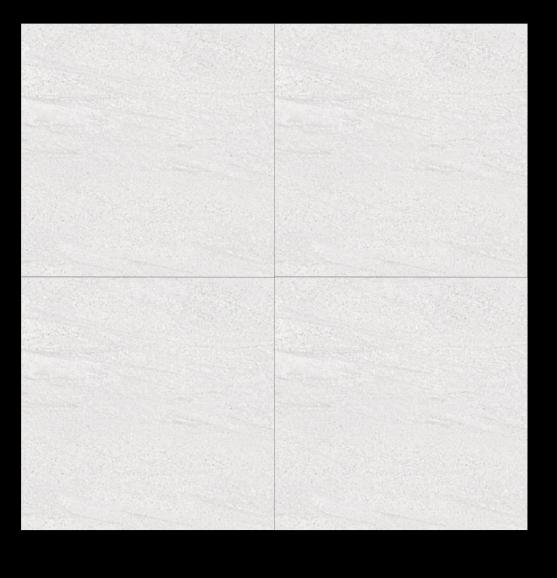

### 600x 600mm

VITRIFIE D TILES

Finish : **MATT**  Thickness : 8**.0**mm<sub>(approx.)</sub>

Matt tiles bring a sophisticated and understated elegance to any space, seamlessly combining style and functionality.