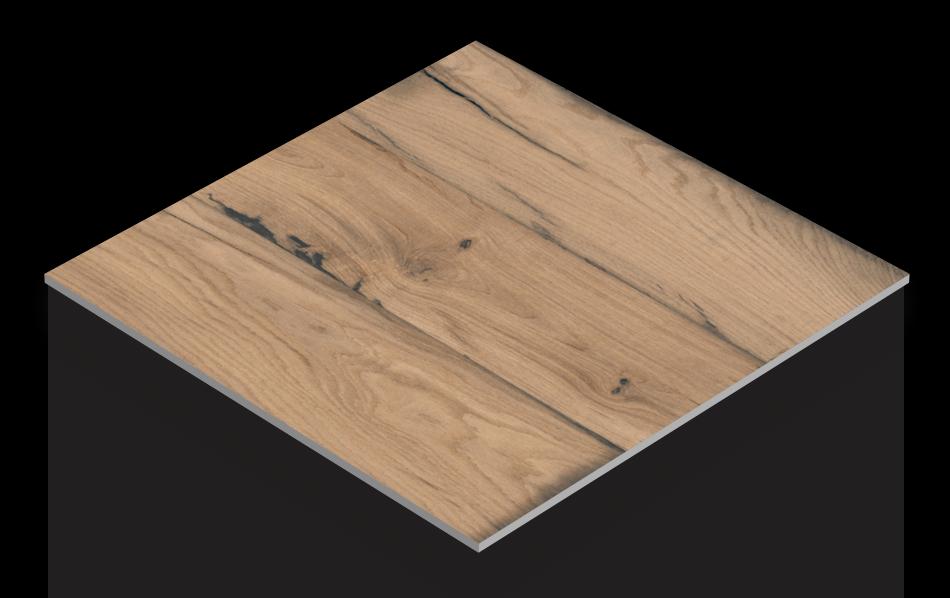

### 600x 600mm

VITRIFIE D TILES

Finish : **MATT**  Thickness : 8**.0**mm<sub>(approx.)</sub>

Matt tiles bring a sophisticated and understated elegance to any space, seamlessly combining style and functionality.