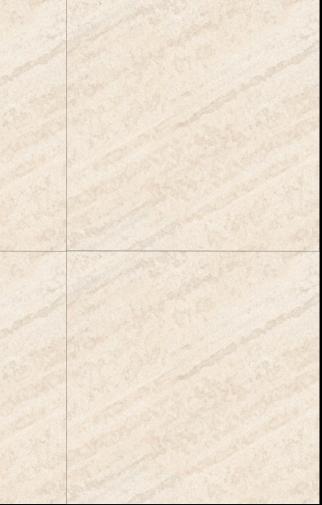

### 600x 600mm

VITRIFIE D TILES

Finish : **MATT**  Thickness : 8**.0**mm<sub>(approx.)</sub>

Matt tiles bring a sophisticated and understated elegance to any space, seamlessly combining style and functionality.