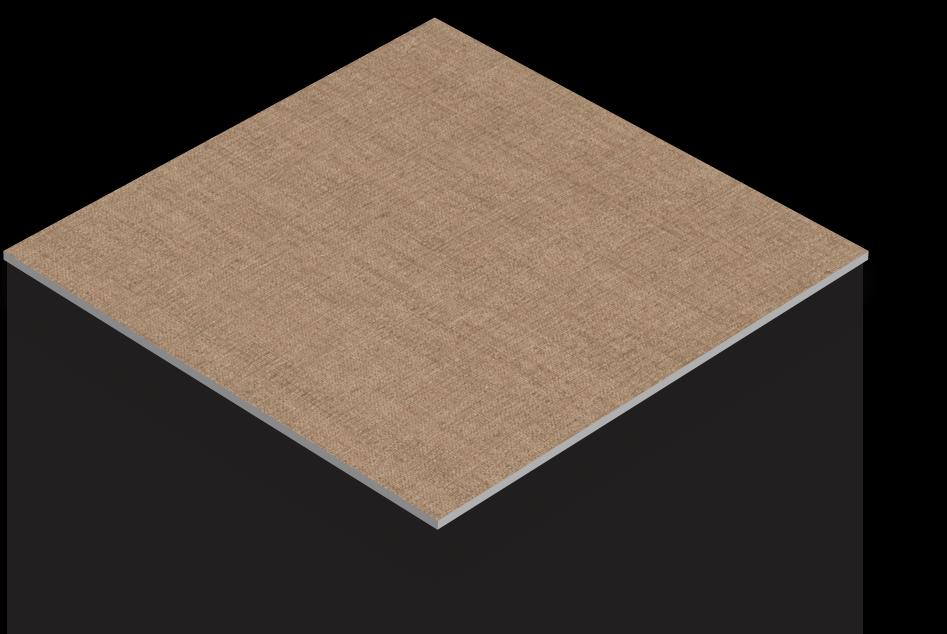

### 600x 600mm

VITRIFIE D TILES

Finish : **MATT**  Thickness : 8**.0**mm<sub>(approx.)</sub>

Matt tiles bring a sophisticated and understated elegance to any space, seamlessly combining style and functionality.