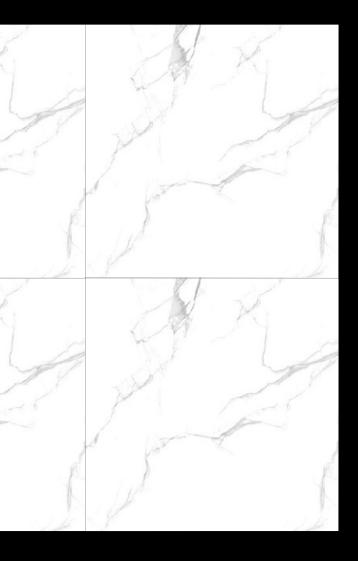

### 600x 600mm

VITRIFIE D TILES

Finish : **MATT**  Thickness : 8**.0**mm<sub>(approx.)</sub>

Matt tiles bring a sophisticated and understated elegance to any space, seamlessly combining style and functionality.