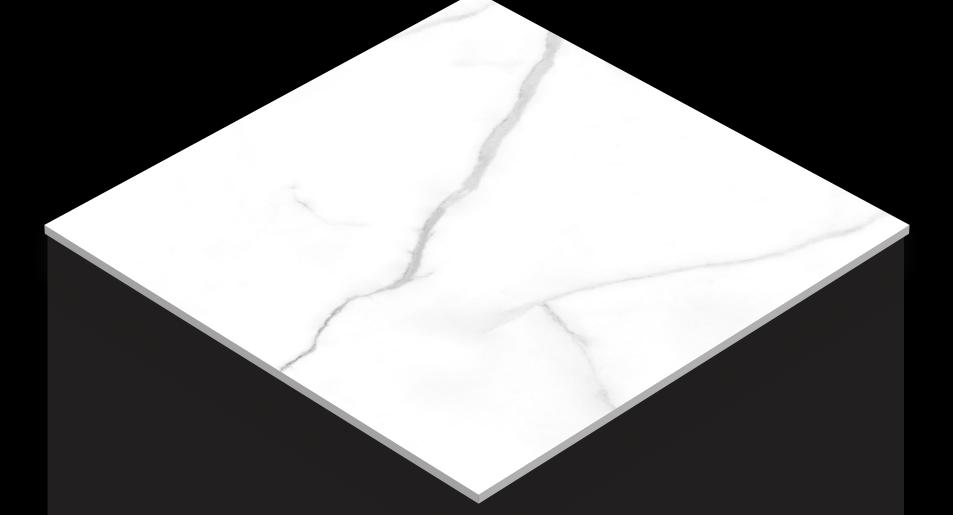

### 600x 600mm

VITRIFIE D TILES

Finish : **MATT**  Thickness : 8**.0**mm<sub>(approx.)</sub>

Matt tiles bring a sophisticated and understated elegance to any space, seamlessly combining style and functionality.