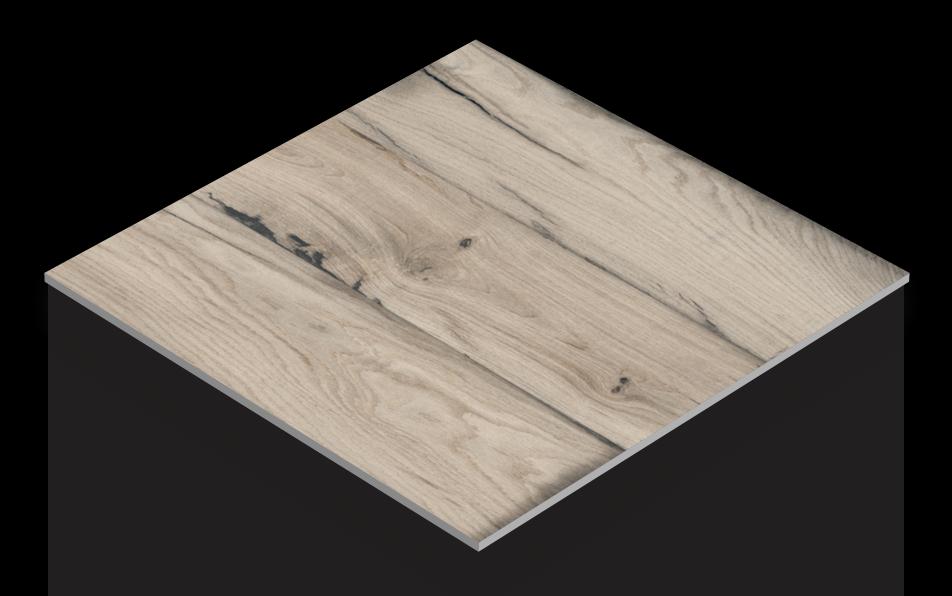

### 600x 600mm

VITRIFIE D TILES

Finish : **MATT**  Thickness : 8**.0**mm<sub>(approx.)</sub>

Matt tiles bring a sophisticated and understated elegance to any space, seamlessly combining style and functionality.