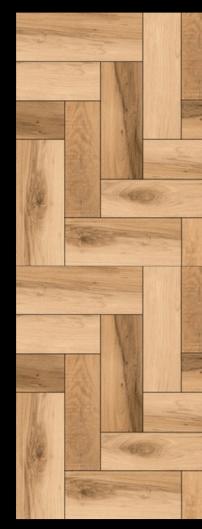

### 600x 600mm

VITRIFIE D TILES

Finish : **MATT**  Thickness : 8**.0**mm<sub>(approx.)</sub>

Matt tiles bring a sophisticated and understated elegance to any space, seamlessly combining style and functionality.