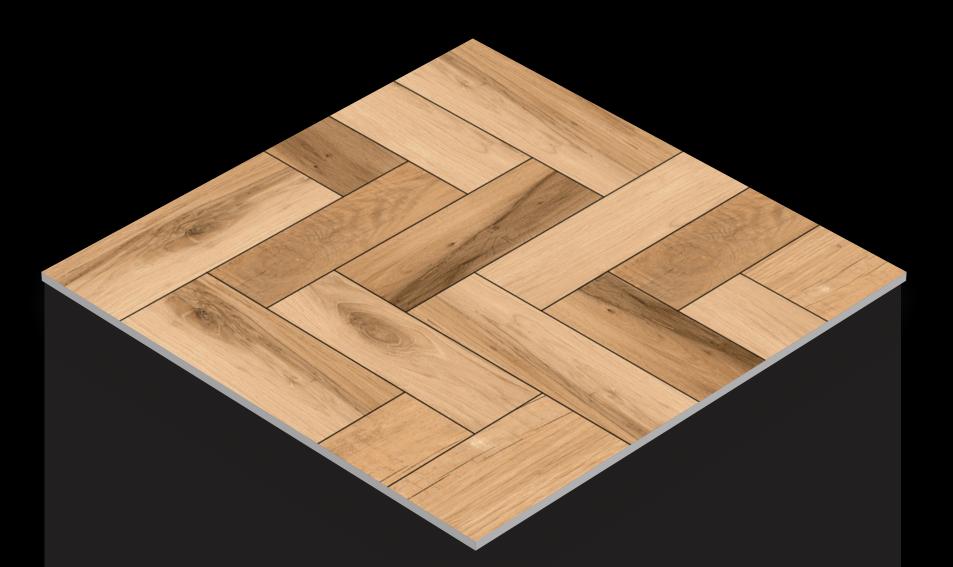

QUBA CREMA

FINISH - MATT

RABI GREY

FINISH - MATT

**RICH WOOD** 

FINISH - MATT

**RIO STONE BEIGE** 

FINISH - MATT