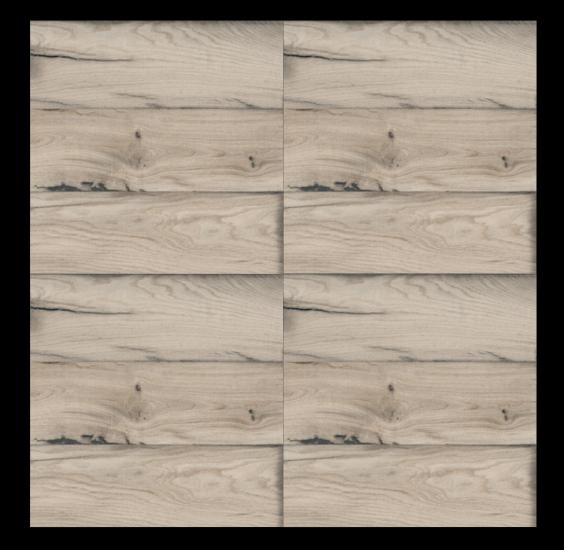

QUBA CREMA

FINISH - MATT

RABI GREY

FINISH - MATT

**RICH WOOD** 

FINISH - MATT

**RIO STONE BEIGE** 

FINISH - MATT