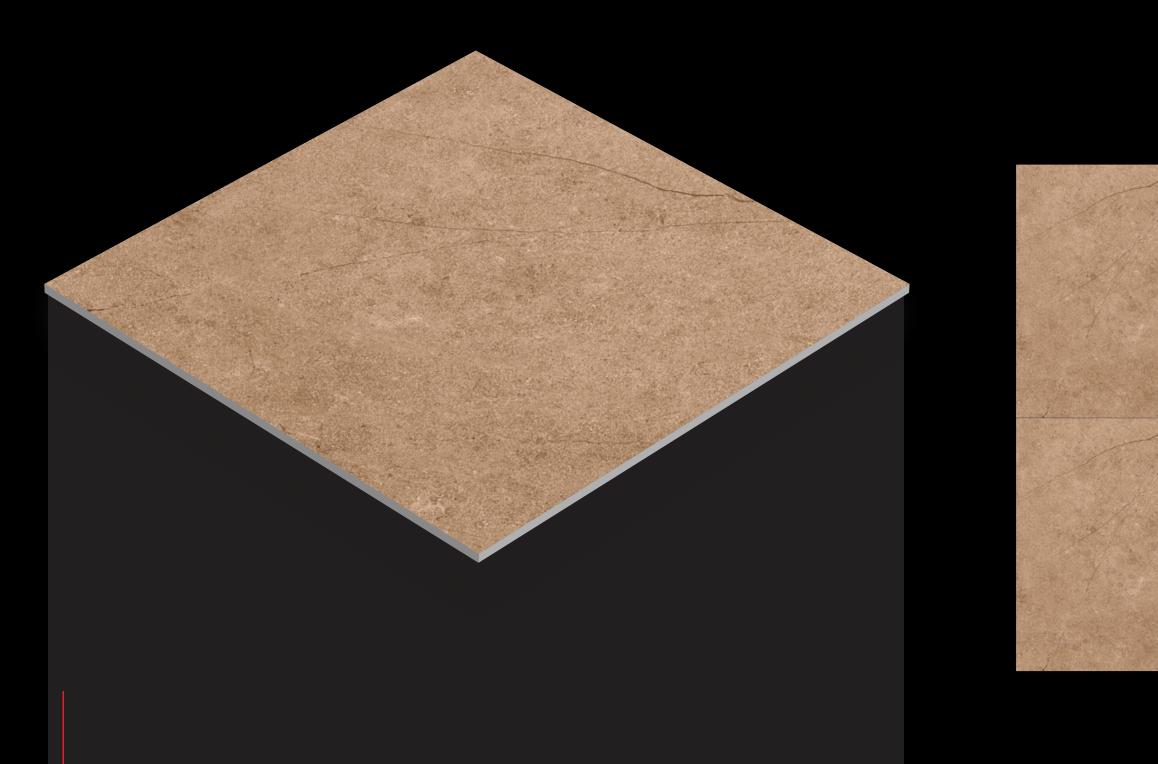

### 600x 600mm

VITRIFIE D TILES

Finish : **MATT**  Thickness : 8**.0**mm<sub>(approx.)</sub>

Matt tiles bring a sophisticated and understated elegance to any space, seamlessly combining style and functionality.