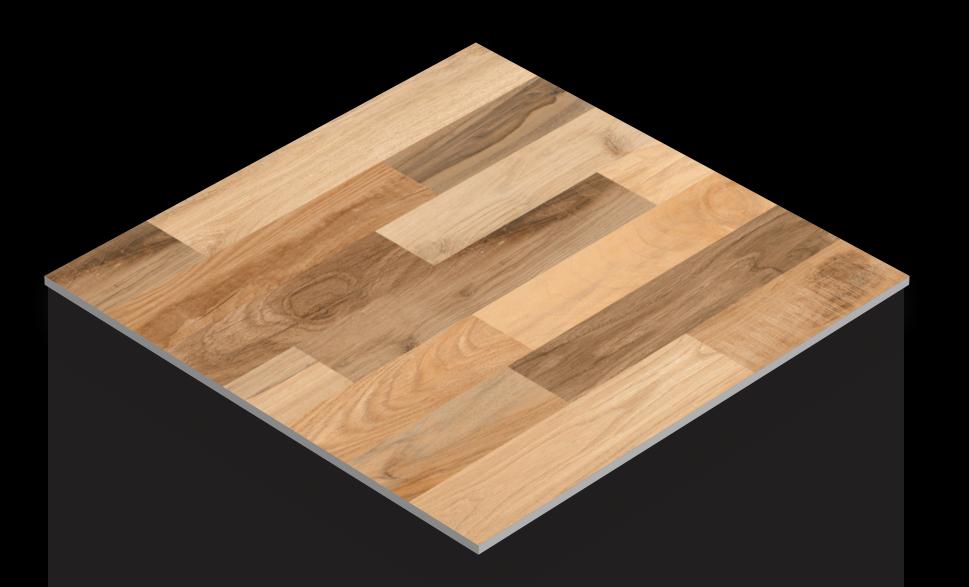

QUBA CREMA

FINISH - MATT

RABI GREY

FINISH - MATT

**RICH WOOD** 

FINISH - MATT

**RIO STONE BEIGE** 

FINISH - MATT