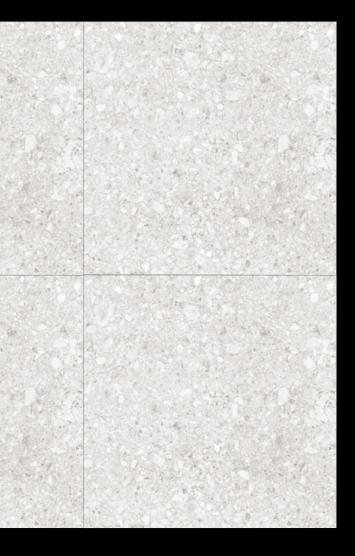

### 600x 600mm

VITRIFIE D TILES

Finish : **MATT**  Thickness : 8**.0**mm<sub>(approx.)</sub>

Matt tiles bring a sophisticated and understated elegance to any space, seamlessly combining style and functionality.