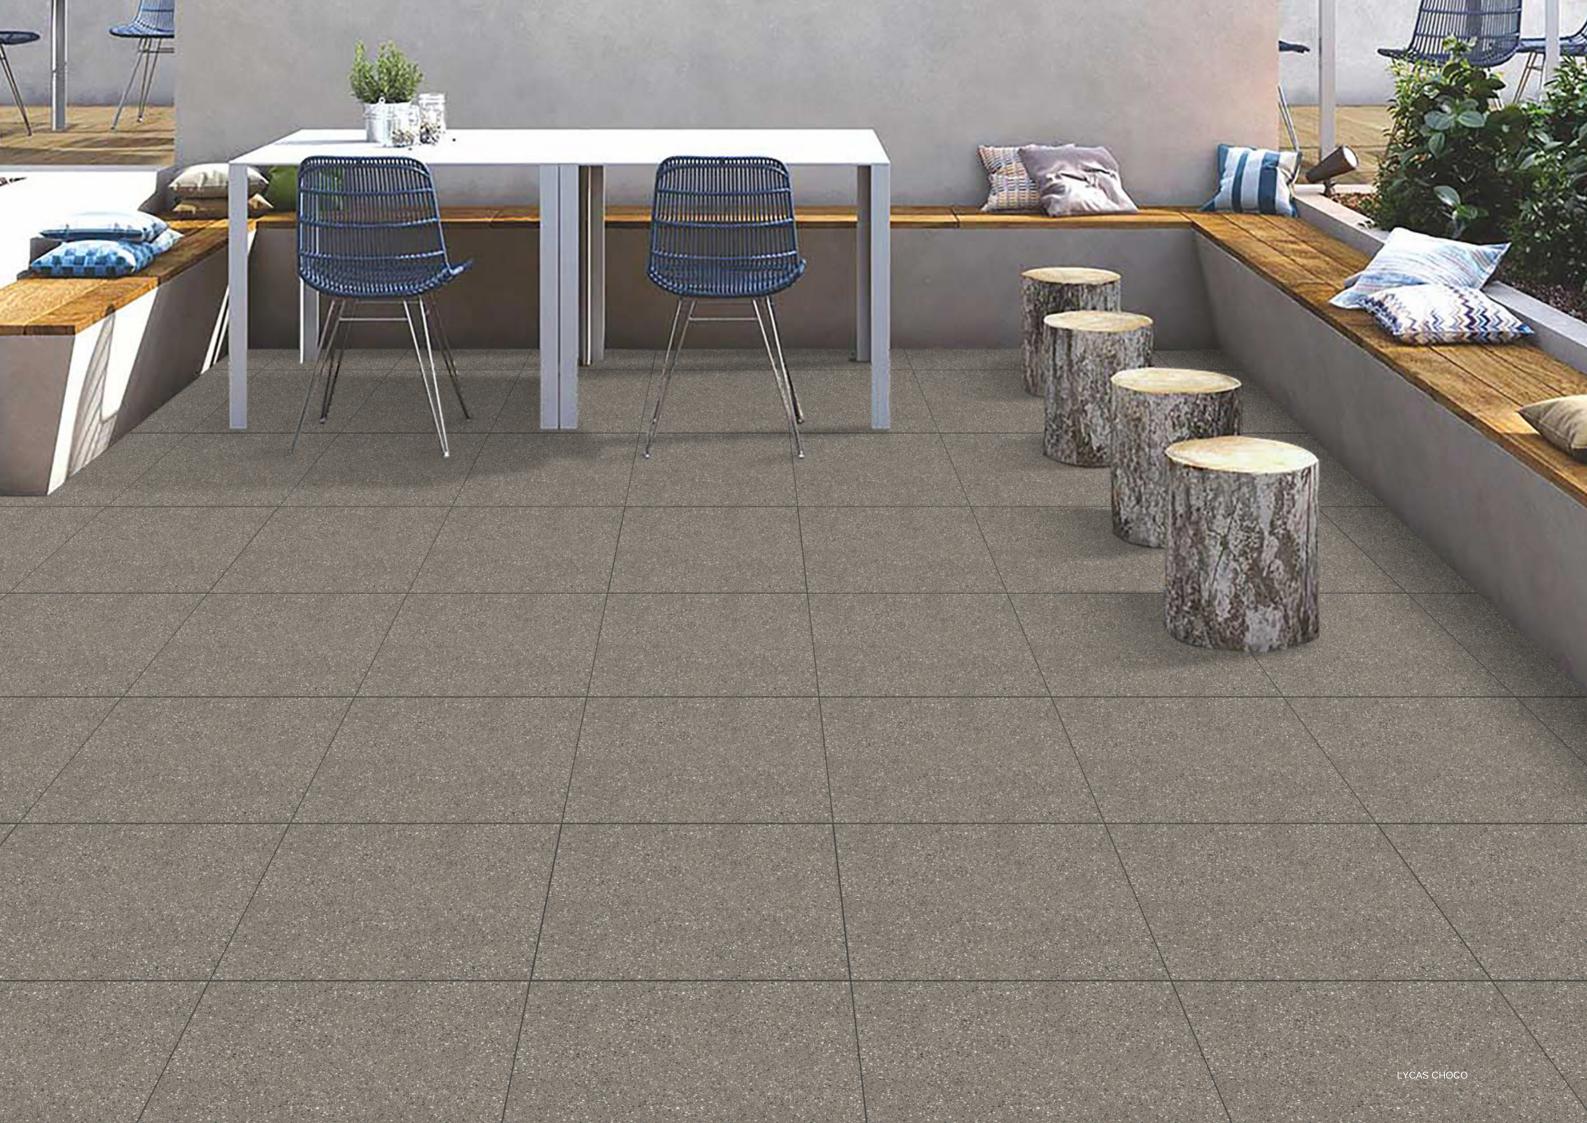

LYCAS CHOCO

FINISH - MATT

LYCAS NEOR

FINISH - MATT

MAGIC DARK

FINISH - MATT

MAGIC LIGHT

FINISH - MATT