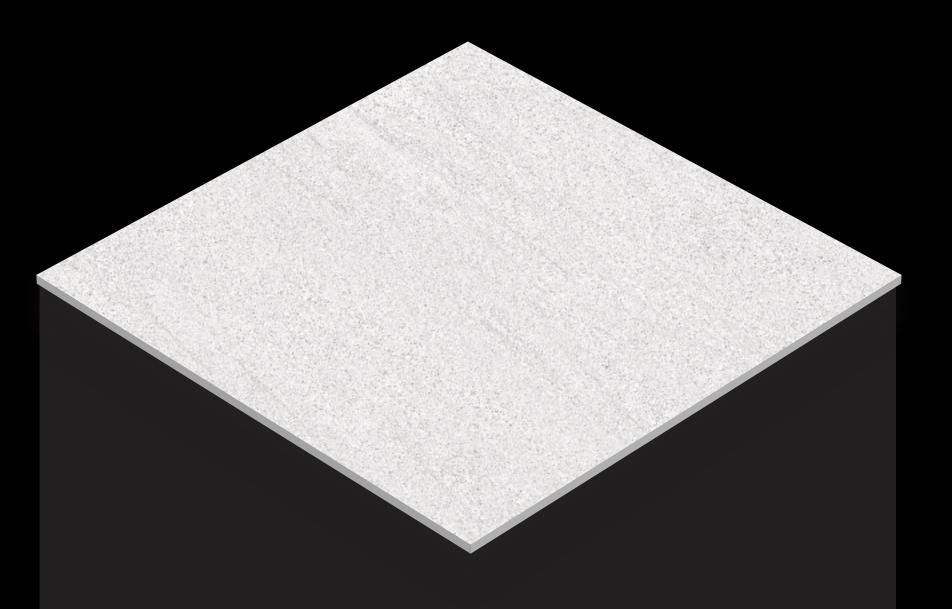

### 600x 600mm

VITRIFIE D TILES

Finish : **MATT**  Thickness : 8**.0**mm<sub>(approx.)</sub>

Matt tiles bring a sophisticated and understated elegance to any space, seamlessly combining style and functionality.