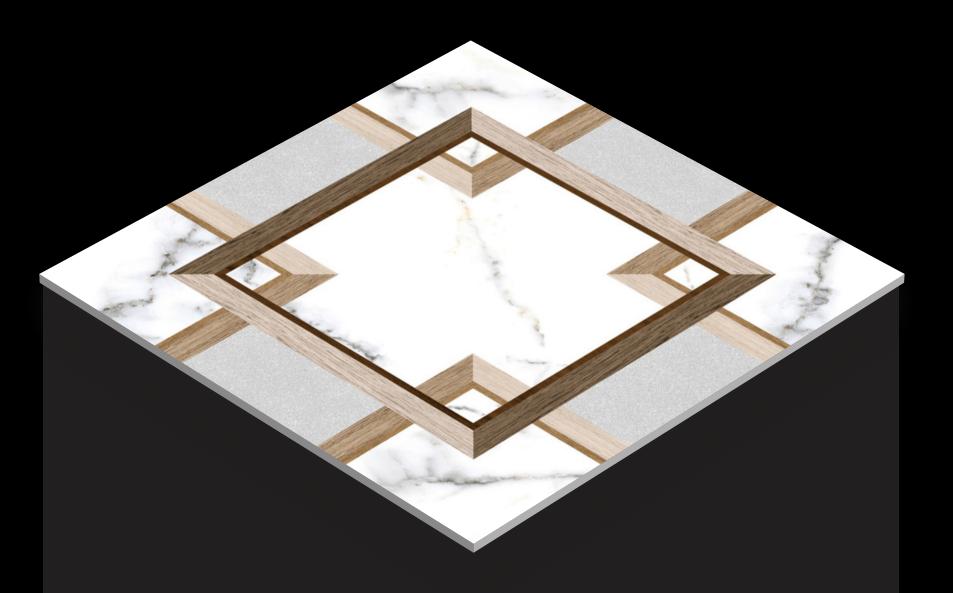

### 600x 600mm

VITRIFIE D TILES

Finish : **MATT**  Thickness : 8**.0**mm<sub>(approx.)</sub>

Matt tiles bring a sophisticated and understated elegance to any space, seamlessly combining style and functionality.