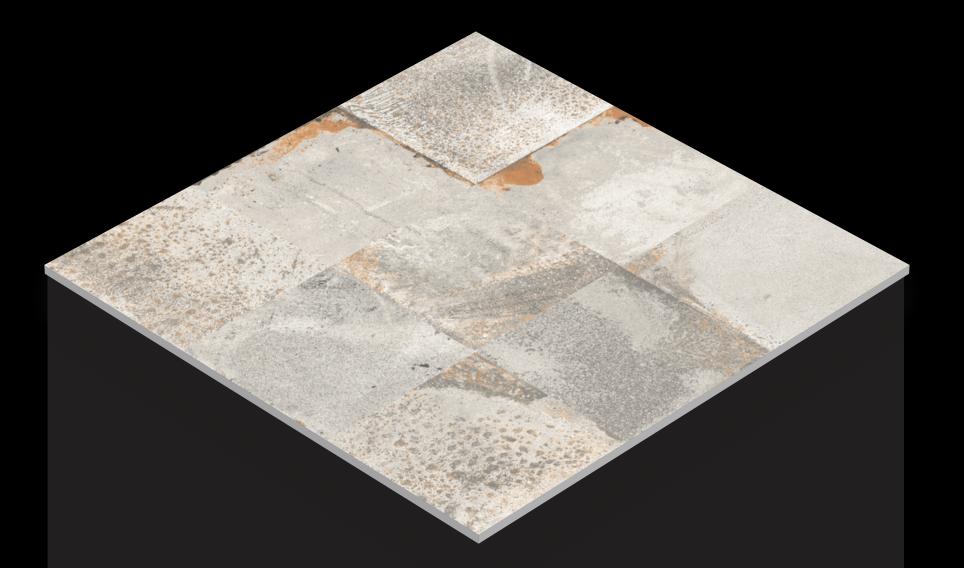

### 600x 600mm

VITRIFIE D TILES

Finish : **MATT**  Thickness : 8**.0**mm<sub>(approx.)</sub>

Matt tiles bring a sophisticated and understated elegance to any space, seamlessly combining style and functionality.