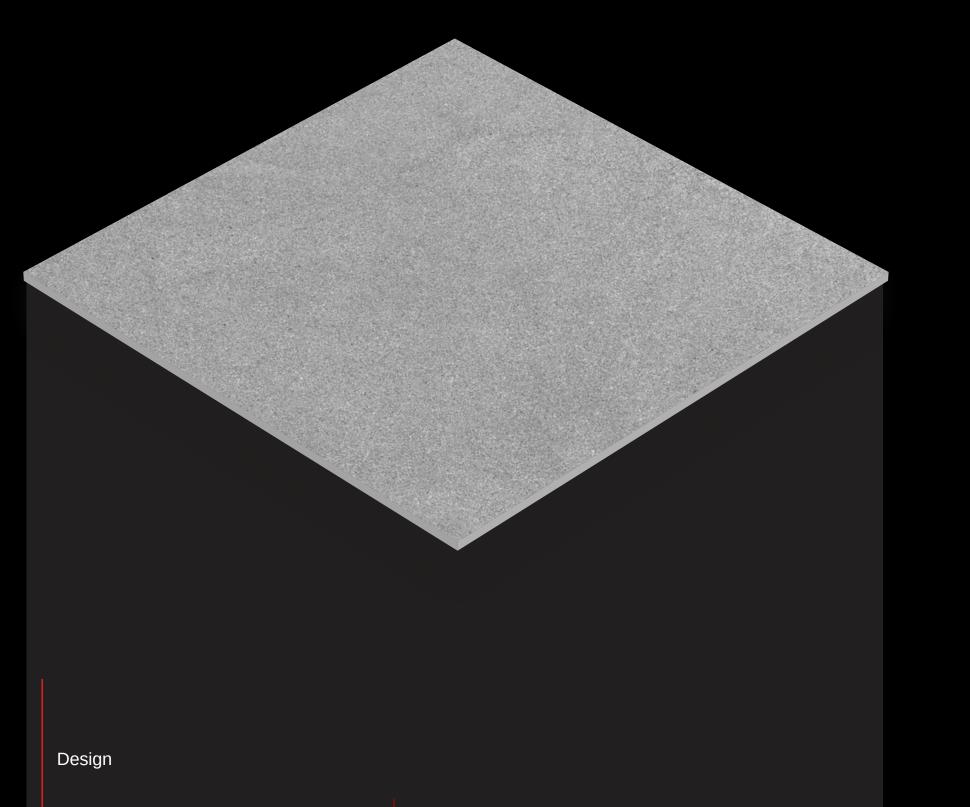

### 600x 600mm

VITRIFIE D TILES

Finish : **MATT**  Thickness : 8**.0**mm<sub>(approx.)</sub>

Matt tiles bring a sophisticated and understated elegance to any space, seamlessly combining style and functionality.